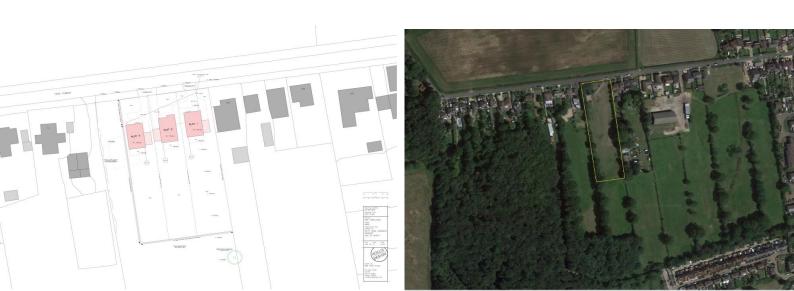

Additional Land to Rear There is additional land to the rear (blue), currently used as a pony paddock, plus an access strip on land down the west side of the site (grey) - see plan. Available by separate negotiation only if buying plots. £75,000

Tenure: Freehold Council Tax Band: TBC EPC Rating: NA

As with all new build dwellings,

there is a S106 contribution to

be paid to the council.

circa £13k

Details available on

per

Site Plan - for diagramatic purposes only