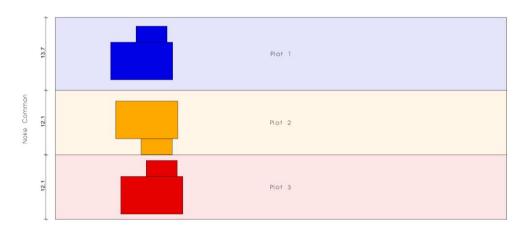

**Plot 1** 13.6m x 80m Detached House with 4 Double Bedrooms, 2 Bathrooms, Garage, and Large Gardens. Approx Site Size: 13.6m x 80m Approx Finished Property Size: 140m2 (GIA) Estimated Build Cost: £250,000 Estimated Resale Value: £500,000 Plot Price: £150,000

**Plot 2** 12.1m x 80m Detached House with 4 Double Bedrooms, 2 Bathrooms, Garage, and Large Gardens. Approx Site Size: 12.1m x 80m Approx Finished Property Size: 140m2 (GIA) Estimated Build Cost: £250,000 Estimated Resale Value: £500.000 Plot Price: £150,000

**Plot 3** 12.1m x 80m Detached House with 4 Double Bedrooms, 2 Bathrooms, Garage, and Large Gardens. Approx Site Size: 12.1m x 80m Approx Finished Property Size: 140m2 (GIA) Estimated Build Cost: £250,000 Estimated Resale Value: £500,000 Plot Price: £150,000